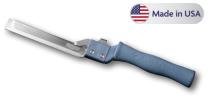

## Trim**Safe**HANDLE

- Quicker and safer loading of trim blades onto handle
- Larger molded handle for improved ergonomics
- Push lever quickly clamps to secure and release TrimSafe blades

130mm Handle - Item# GR2164-A 260mm Handle - Item# GR2164-B