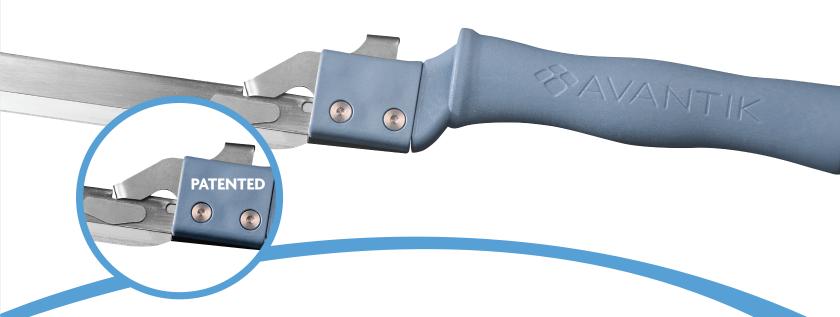

## TrimSafeseries

The Avantik TrimSafe Series further reduces the risk of injury from blade malfunction and user error. The TrimSafe handle is large for improved ergonomics and it is easy to clean. The TrimSafe blades have a precision edge for long lasting sharpness. The push lever removes blades quickly for convenient disposal. The series also comes with a TrimSafe dispenser which makes it easy and safe to load new blades.

## Trim**Safe**HANDLE

- Quicker and safer loading of trim blades onto handle
- Larger molded handle for improved ergonomics
- Push lever quickly clamps to secure and release TrimSafe blades

130mm Handle - Item# GR2164-A 260mm Handle - Item# GR2164-B