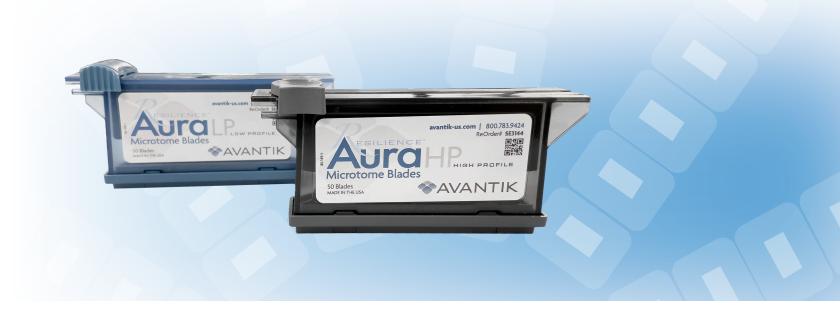

### AVANTIK AURA MICROTOME BLADES

#### **Product Details**

- Three-faceted cutting edge for optimal sharpness
- Coated with a PTFE technology formula to improve the life of the blade over multiple cuts
- No pre-cleaning of blades required; ready to use upon dispensing
- Ideal for sectioning of both hard and soft tissue
- Made in the USA

Resilience Aura Low Profile (LP)

Item #: SE3145

**Qty: 50 Blades/Pack** 

Resilience Aura High Profile (HP)

Item #: SE3144

Qty: 50 Blades/Pack

Peace of Mind. Guaranteed Every Day Avantik, *A Higher Standard*.